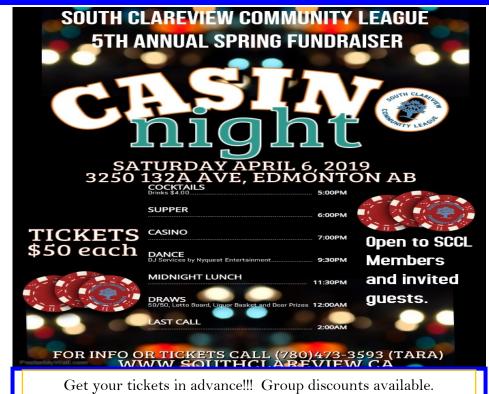

3250-132A Avenue NW EDMONTON, AB T5A-3T1 (780) 473-3595

# THE CHRONICLES

COMMUNITY LEAGUE NEWSLETTER SERVING SIFTON PARK, BELMONT, AND KERNOHAN SINCE 1977

Website: www.southclareview.ca

April 2019

### ANNUAL GENERAL MEETING

MAY 31, 2019 @ 7:00PM

### 3250-132A AVE

Come out and be part of shaping your community!
Make your voice be heard!
Light refreshments will be provided

We will be presenting our plan for events and programs for the league, email what you want to see the league do next year!



Limited tickets will be available at the door!

Great Neighbour Race 2019 is held on Saturday, April 27 at Hawrelak Park. This is our 4th annual event for EFCL and we are wanting to increase the reach of communities and participants who register for the race! This is exciting opportunity to bring family, friends, neighbours and co-workers together in fun, healthy recreation and show **Your** 

## **Community Spirit!**

We are sponsoring 3 teams of 6, register by April 12 to join the fun! All are welcome Email: president@southclareview.ca for details





# Playschool registration is open Enrol your 3 and 4 years old

- Learn alphabet, colours, and numbers
- At least one field trip each month
- Reading and physical activity

Email: playschool@southclareview.ca

### Spring Green Shack 2019