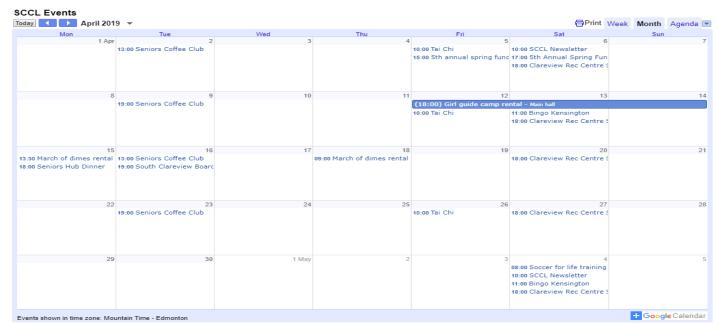

e Email: president@southclareview.ca for details





# Playschool registration is open Enrol your 3 and 4 years old

- Learn alphabet, colours, and numbers
- At least one field trip each month
- Reading and physical activity

Email: playschool@southclareview.ca

### Spring Green Shack 2019

Our FREE Drop-In Green Shack program is now running in Sifton Park in the spring months. Come and join us for games, crafts, sports, outdoor cooking and more!

This program is targeted for children aged 6-12, but all children accompanied by an adult are welcome to attend.

For more information, please visit:

edmonton.ca/dropincommunityprograms or call 311

Location: Sifton Park (4305 – 134 Ave)

Dates: March 30 - April 26

Times:

- Mondays & Wednesdays: 3:30 - 6:00 PM

- Saturdays: 1:00 - 5:00 PM





### **South Clareview Board of Directors**

### 2018-2019

President Martin Narsing......president@southclareview.ca Vice-President Nicole Wetsch .....vicepresident@southclareview.ca Treasurer Simone Burcombe......treasurer@southclareview.ca Secretary Nicole Wetsch.....secretary@southclareview.ca Volunteer Coordinator/ Leanne Dumas.....volunteer @southclareview.ca Leanne Dumas.....bingo@southclareview.ca Casino/ Bingo Fundraising/ Grants Nicole Wetsch.....grants@southclareview.ca **Building Maintenance** John Forst.....repairs@southclareview.ca Hall Rentals/ Events Coordinator Tara Penney.....rentals@southclareview.ca Communications Martin Narsing.....newsletter@southclareview.ca

Membership \$25 Buy online at efcl.org