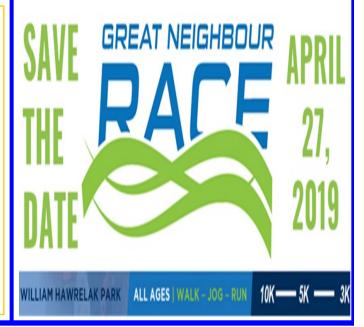

Limited tickets will be available at the door!

Great Neighbour Race 2019 is held on Saturday, April 27 at Hawrelak Park. This is our 4th annual event for EFCL and we are wanting to increase the reach of communities and participants who register for the race! This is exciting opportunity to bring family, friends, neighbours and co-workers together in fun, healthy recreation and show **Your** 

## **Community Spirit!**

We are sponsoring 3 teams of 6, register by April 12 to join the fun! All are welcome Email: president@southclareview.ca for details